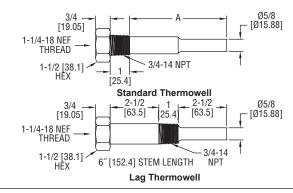

## INDUSTRIAL THERMOMETER THERMOWELLS

Fits IT Thermometers with 3-1/2" and 6" Stem Lengths

The SERIES IT-W Thermowells reduce installation cost and time by eliminating the need to drain the system when servicing industrial thermometers. The thermowells protect industrial thermometers from high pressure, flow and corrosive media.

## **APPLICATIONS**

· Boiler or chiller temperature monitoring

| MODEL CHART |          |                  |        |
|-------------|----------|------------------|--------|
| Model       | Material | Insertion Length | Lag    |
| T-W01       | Brass    | 2-1/2"           | N/A    |
| IT-W11      | 304 SS   | 2-1/2"           | N/A    |
| T-W21       | 316 SS   | 2-1/2"           | N/A    |
| T-W04       | Brass    | 5″               | N/A    |
| T-W14       | 304 SS   | 5″               | N/A    |
| T-W24       | 316 SS   | 5″               | N/A    |
| T-W07       | Brass    | 2-1/2"           | 2-1/2" |
| IT-W17      | 304 SS   | 2-1/2"           | 2-1/2" |
| IT-W27      | 316 SS   | 2-1/2"           | 2-1/2" |