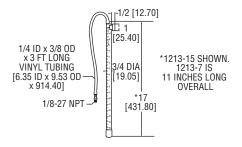

## SPECIFICATIONS

Temperature Limit: 140°F (60°C) maximum. Pressure Limits: 15 in w.c. (381 mm). Piping Connections: 1/8" male NPT connector provided. Wetted Materials: Vinyl, PVC and nylon. Weight: 5 oz (142 g).

| MODEL CHART |             |
|-------------|-------------|
| Model       | Length (mm) |
| 1213-15     | 7″ (177.8)  |