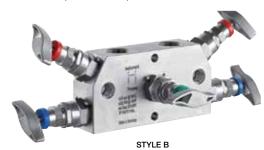

STYLE A (DIRECT MOUNT)\*

STYLE B (REMOTE MOUNT)

- Color-coded dust caps prevent dust ingress and identifies handle function
- PTFE Packing (other materials available upon request)
- Stem with cold rolled surface, back seat and non-rotating needle tip
- Supplied with wetted parts according to NACE MR0175/MR0103