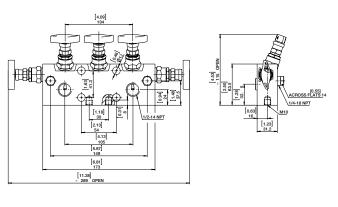

d     |                   |
| Body       | 316L              |
| Valve stem | 316L              |
| Needle tip | 316Ti             |
| Packing    | PTFE up to 200 °C |
| Gland nut  | 304               |
| Screw Plug | 316L              |
| Non-Wetted |                   |
| Bonnet     | 316               |
| T-handle   | Stainless Steel   |



STYLE A (DIRECT MOUNT)\*



STYLE B (REMOTE MOUNT)

- Color-coded dust caps prevent dust ingress and identifies handle function
- PTFE Packing (other materials available upon request)
- Stem with cold rolled surface, back seat and non-rotating needle tip
- Supplied with wetted parts according to NACE MR0175/MR0103

# **Data Sheet**



# Direct and Remote Mount 5-Valve Manifolds - V02 Series

#### **DIMENSIONS** (dimensions in [] are decimal inches)





STYLE A DIRECT MOUNT

#### **ORDERING CODE**



<sup>\*</sup>Compatible with Ashcroft type 5503 gauge only