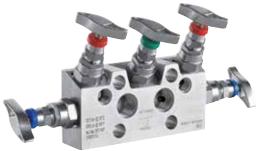

STYLE A (DIRECT MOUNT)\*

STYLE B (REMOTE MOUNT)

- Color-coded dust caps prevent dust ingress and identifies handle function
- PTFE Packing (other materials available upon request)
- Stem with cold rolled surface, back seat and non-rotating needle tip
- Supplied with wetted parts according to NACE MR0175/MR0103