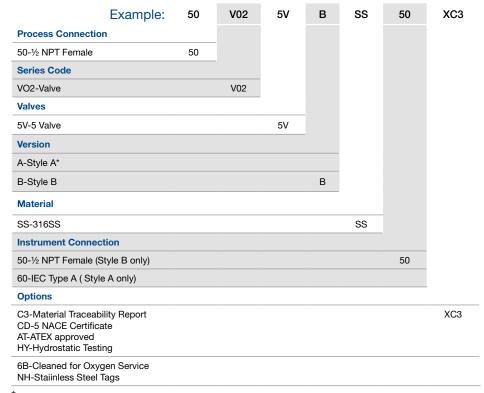

#### **ORDERING CODE**

<sup>\*</sup>Compatible with Ashcroft type 5503 gauge only