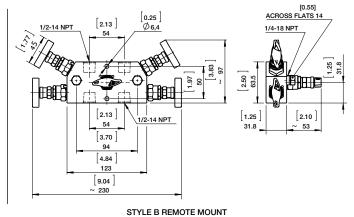

|                   |
| Body       | 316L              |
| Valve stem | 316L              |
| Needle tip | 316Ti             |
| Packing    | PTFE up to 200 °C |
| Gland nut  | 304               |
| Screw Plug | 316L              |
| Non-Wetted |                   |
| Bonnet     | 316               |
| T-handle   | Stainless Steel   |



STYLE A (DIRECT MOUNT)\*



STYLE B (REMOTE MOUNT)

- Color-coded dust caps prevent dust ingress and identifies handle function
- PTFE Packing (other materials available upon request)
- Stem with cold rolled surface, back seat and non-rotating needle tip
- Supplied with wetted parts according to NACE MR0175/MR0103

# **Data Sheet**



# Direct and Remote Mount 5-Valve Manifolds - V02 Series

#### **DIMENSIONS** (dimensions in [] are decimal inches)





STYLE A DIRECT MOUNT

#### **ORDERING CODE**



<sup>\*</sup>Compatible with Ashcroft type 5503 gauge only