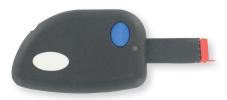

#### **ACCESSORIES**

| Model            | Description                                       |
|------------------|---------------------------------------------------|
| 40X-K            | Configuration key                                 |
| Series TS-Probes | Digital temperature switch probes and accessories |