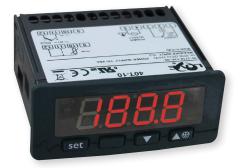

# SERIES 40M/40T | DIGITAL TEMPERATURE SWITCH

# DESCRIPTION

The **SERIES 40T/40M** Digital Temperature Switch accepts a variety of inputs to allow temperature measurements and set points up to 1999°F (1300°C).

### **SPECIFICATIONS**

| Probe Range         | K T/C: -140 to 1999°F (-100 to 1300°C); J T/C: -140 to 1450°F (-100 to 800°C); RTD: -320 to 1200°F (-200 to 650°C); PTC: -58 to 300°F (-50 to 150°C); NTC: -40 to 230°F (-40 to 110°C); N. RTD: -110 to 570°F (-80 to 300°C). |
|---------------------|-------------------------------------------------------------------------------------------------------------------------------------------------------------------------------------------------------------------------------|
| Output              | 16 A @ 250 VAC SPDT relay (max current allowed is 10 A).                                                                                                                                                                      |
| Control Type        | On/off.                                                                                                                                                                                                                       |
| Power Requirements  | 12 to 24 VAC/ VDC, 115 VAC or 230 VAC depending on model.                                                                                                                                                                     |
| Accuracy            | ±1% FS.                                                                                                                                                                                                                       |
| Display             | 3-1/2 digit red display.                                                                                                                                                                                                      |
| Resolution          | 0.1°C.                                                                                                                                                                                                                        |
| Memory Backup       | Non-volatile memory.                                                                                                                                                                                                          |
| Ambient Temperature | 32 to 131°F (0 to 55°C).                                                                                                                                                                                                      |
| Weight              | 2.3 oz (65 g).                                                                                                                                                                                                                |
| Front Panel Rating  | IP65.                                                                                                                                                                                                                         |
| Agency Approvals    | CE, cULus.                                                                                                                                                                                                                    |