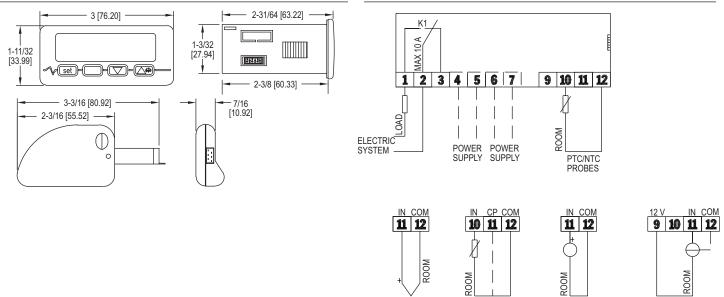

# DIMENSIONS

0-20/4-20 mA AND 0-10/2-10 V

ACTIVE TRANSDUCERS

# WIRING DIAGRAM

J/K

THERMOCOUPLES

2/3 WIRES PT 100,

PT 1000 AND

NI 120 PROBES