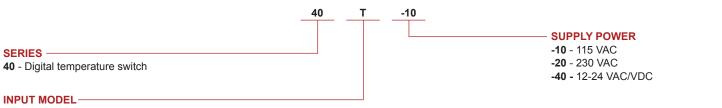

# **HOW TO ORDER**

Use the **bold** characters from the chart below to construct a product code.

T - Thermocouple/RTD

M - Universal